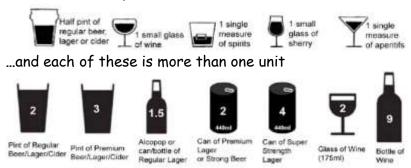

#### Alcohol

This is one unit of alcohol...

| Questions                                                                                                      | Scoring system |                         |                                |                               |                                | Your  |
|----------------------------------------------------------------------------------------------------------------|----------------|-------------------------|--------------------------------|-------------------------------|--------------------------------|-------|
|                                                                                                                | 0              | 1                       | 2                              | 3                             | 4                              | score |
| How often do you have a drink containing alcohol?                                                              | Never          | Monthly<br>Or less      | 2 - 4<br>times<br>per<br>month | 2 - 3<br>times<br>per<br>week | 4+<br>times<br>per<br>week     |       |
| How many units of alcohol do you drink on a typical day when you are drinking?                                 | 1 -2           | 3 - 4                   | 5 - 6                          | 7 - 9                         | 10+                            |       |
| How often have you had 6 or more units if female, or 8 or more if male, on a single occasion in the last year? | Never          | Less<br>than<br>monthly | Monthly                        | Weekly                        | Daily<br>or<br>almost<br>daily |       |